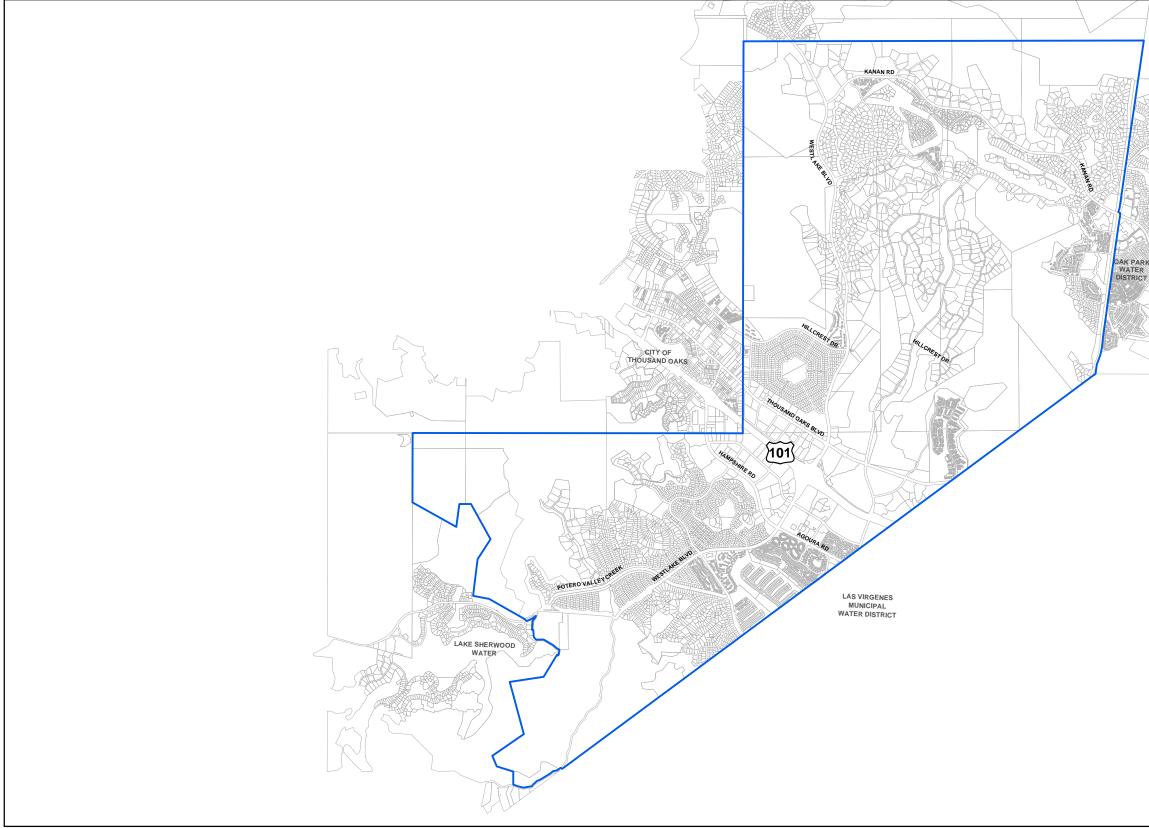

|      |                                                 | Revised | ——— Cal. P.U.C. Sheet No. <u>9018-W</u>                                                                                                                           |
|------|-------------------------------------------------|---------|-------------------------------------------------------------------------------------------------------------------------------------------------------------------|
|      | Cancelling                                      | Revised | Cal. P.U.C. Sheet No. <u>3294-W</u>                                                                                                                               |
|      | Cancelling                                      | Revised | Cal. P.U.C. Sheet No                                                                                                                                              |
| al   |                                                 | Par     | Nice Area<br>rcels<br>Revice Area<br>tools<br>Revice Area MAP<br>For<br>WESTLAKE<br>Updated On : July 2011<br>(To be inserted by Cal. P.U.C.)<br>d: July 28, 2011 |
| ates | Effective : July 28, 2011   Ps Resolution No. : |         |                                                                                                                                                                   |